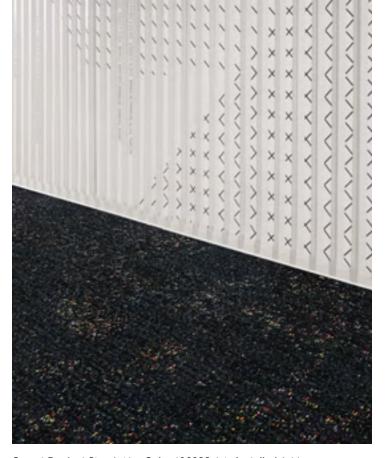

Carpet Product Step Aside Color 106322 Jet LVT Product Walk the Aisle Color A01304 Carbon Installed Pattern by Tile

LVT Product Walk the Aisle Color A01304 Carbon

Carpet Product Step Aside Color 106322 Jet