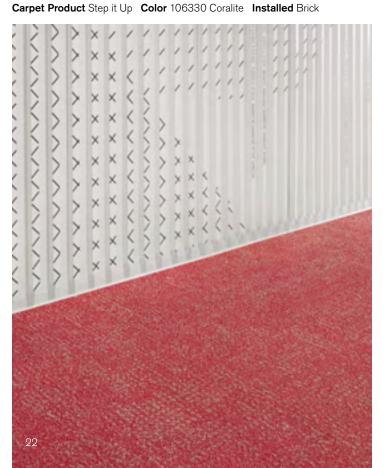

Look Both Ways @ interface.com/LookBothWays

Carpet Product Step it Up™ Color 106336 Slate Installed Brick LVT Product Walk on By™ Color A01501 Polychrome Installed Monolithic

Carpet Product Step this Way<sup>™</sup> Color 106325 Ebony Carpet Product Step in Time Color 106316 Jet Installed Pattern by Tile LVT Product Walk the Aisle Color A01304 Carbon Installed Monolithic