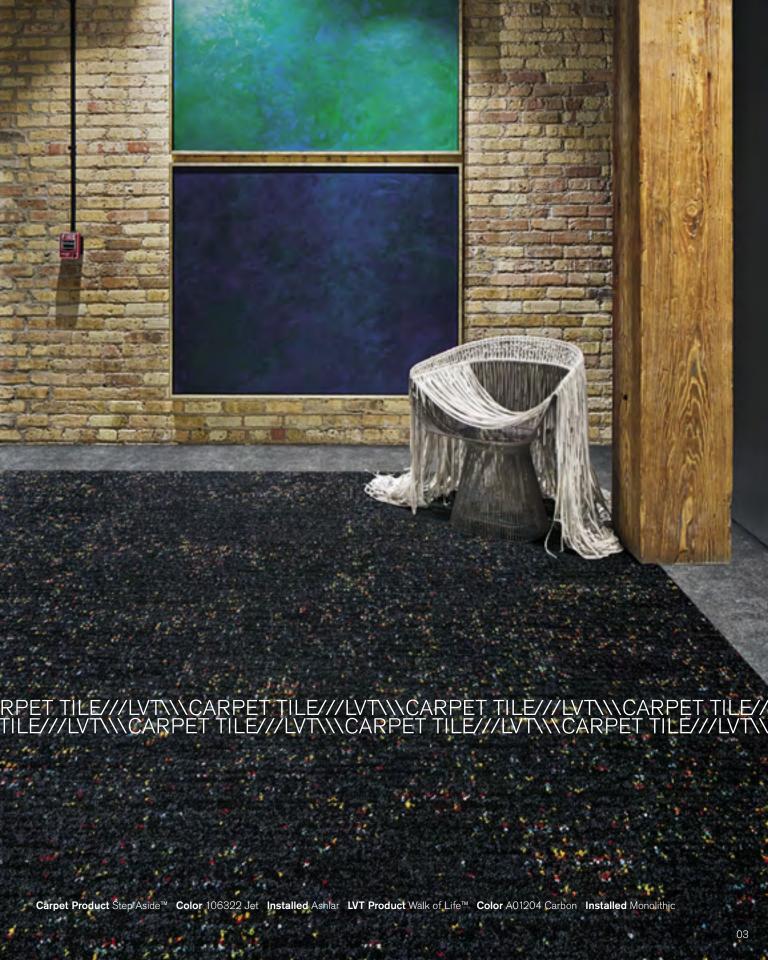

Look Both Ways @ interface.com/LookBothWays

Carpet Product Step it Up™ Color 106336 Slate Installed Brick LVT Product Walk on By™ Color A01501 Polychrome Installed Monolithic

Carpet Product Step this Way<sup>™</sup> Color 106325 Ebony Carpet Product Step in Time Color 106316 Jet Installed Pattern by Tile LVT Product Walk the Aisle Color A01304 Carbon Installed Monolithic