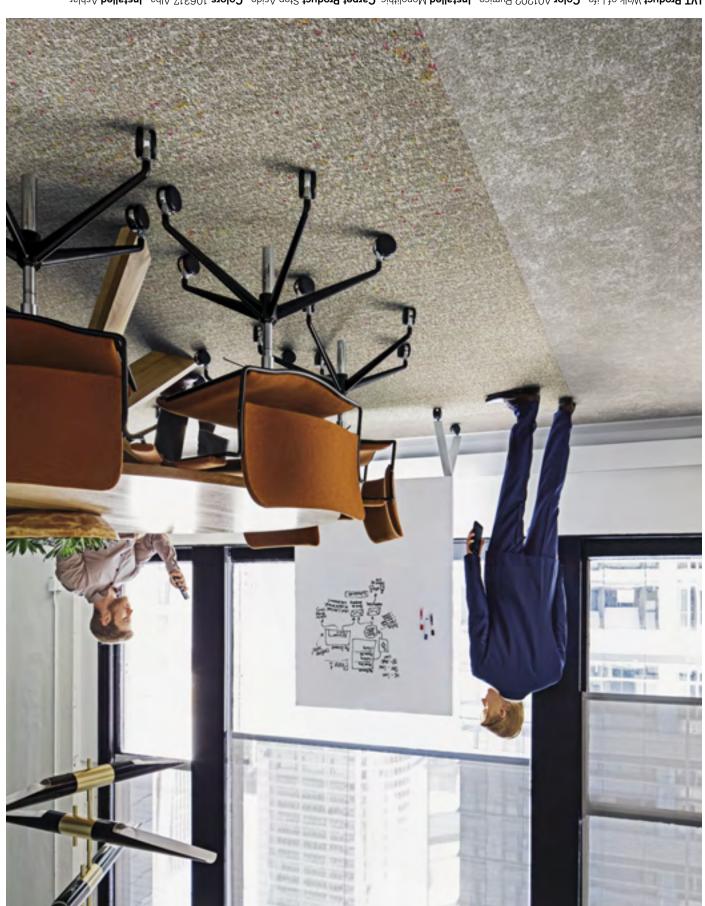

## THIS SIDE UP

Look Both Ways LVT and carpet tile marry purpose and function to create landscapes that perform and delight in infinite ways. Designed as part of our modular system, all our tiles fit together without transition strips. Effortless installation in endless combinations. It's beauty and innovation united. Celebrate the mix!

Carpet Product Step it Up Color 106330 Coralite
LVT Product Walk About Color A01402 Pumice
Installed Pattern by Tile

Carpet Product Step Aside Color 106322 Jet Installed Ashlar

Carpet Product Step Aside Color 106317 Alba Installed Ashlar