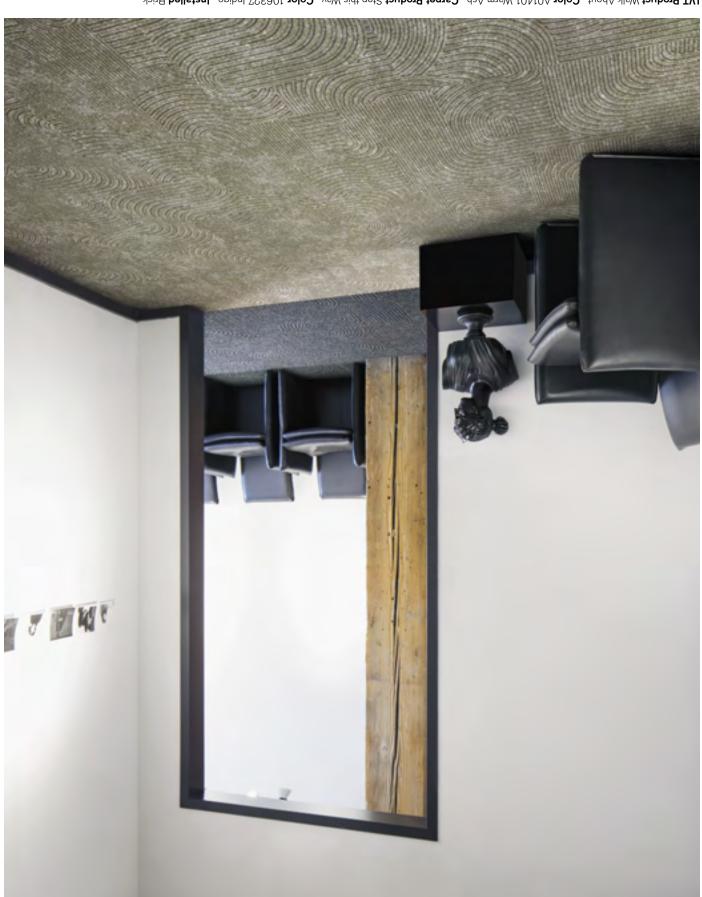

Look Both Ways @ interface.com/LookBothWays

Carpet Product Step it Up™ Color 106336 Slate Installed Brick LVT Product Walk on By™ Color A01501 Polychrome Installed Monolithic

Carpet Product Step this Way<sup>™</sup> Color 106325 Ebony Carpet Product Step in Time Color 106316 Jet Installed Pattern by Tile LVT Product Walk the Aisle Color A01304 Carbon Installed Monolithic