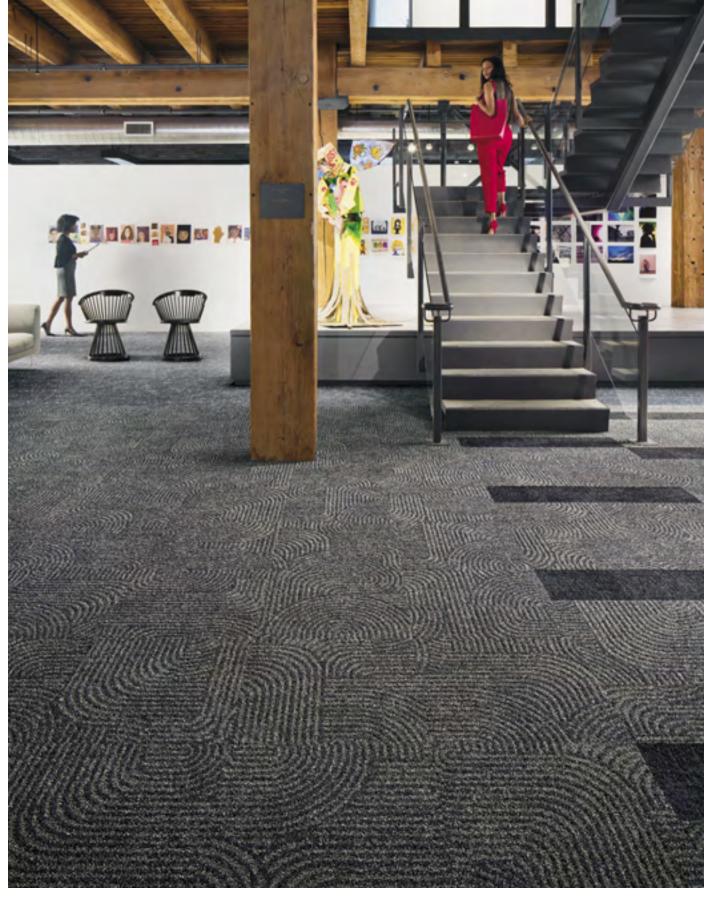

## THIS SIDE UP

Look Both Ways LVT and carpet tile marry purpose and function to create landscapes that perform and delight in infinite ways. Designed as part of our modular system, all our tiles fit together without transition strips. Effortless installation in endless combinations. It's beauty and innovation united. Celebrate the mix!